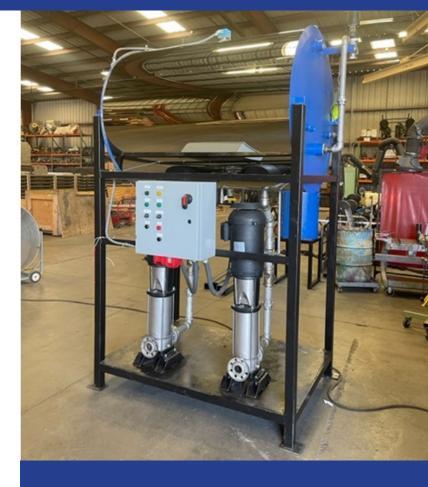

## BOILER FEED WATER SYSTEMS | Triple M Horizontal & Vertical Series

The Triple M Series of feed water systems are designed and built for maximum *performance*, *value*, and *uptime*.

### **M**AXIMIZING PERFORMANCE:

- · High efficiency pumps
- · Steam injection
- · Optimized operating levels
- · Tank insulation (horizontal models)
- · High water alarms

### **M**AXIMIZING VALUE:

- · Stainless steel tank
- · Stainless steel chemical injection quill
- · Stainless steel suction piping

#### **M**AXIMIZING UPTIME:

- · Low water pump cutoff
- · Make-up water bypass
- · Auto/manual pump operation
- Duplex/triplex pumps
- · Chemical feed pump power & control