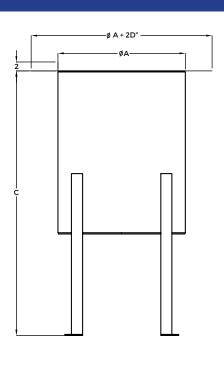

## Vertical and Horizontal Feed Water Tank Specifications

#### **MMM-FWS-XXXH**

**MMM-FWS-XXXV** 

|              |         | Tank   |      | Dimensions |     |     |    | Connections |             |            |          |       |
|--------------|---------|--------|------|------------|-----|-----|----|-------------|-------------|------------|----------|-------|
|              |         | Length | Dia  | Α          | В   | С   | D  | Vent        | Water Inlet | Condensate | Overflow | Drain |
| Model        | HP      | in     | in   | in         | in  | in  | in | NPT         | NPT         | NPT        | NPT      | NPT   |
| MMM-FWS-030V | 0-30    | 24     | 19   | 19         | N/A | 60  | 6  | 1 1/2"      | 1/2"        | 1 1/2"     | 1 1/2"   | 3/4"  |
| MMM-FWS-050V | 30-50   | 30     | 23   | 23         | N/A | 65  | 6  | 1 1/2"      | 1/2"        | 1 1/2"     | 1 1/2"   | 3/4"  |
| MMM-FWS-100V | 50-100  | 36     | 28.5 | 28.5       | N/A | 70  | 6  | 2"          | 1/2"        | 2"         | 2"       | 3/4"  |
| MMM-FWS-050H | 30-50   | 30     | 23   | 36         | 29  | 92  | 6  | 1 1/2"      | 1/2"        | 1 1/2"     | 1 1/2"   | 3/4"  |
| MMM-FWS-100H | 50-100  | 36     | 28.5 | 42         | 34  | 96  | 6  | 2"          | 1/2"        | 2"         | 2"       | 1"    |
| MMM-FWS-150H | 100-150 | 48     | 30.5 | 54         | 36  | 96  | 6  | 2"          | 3/4"        | 2"         | 2"       | 1"    |
| MMM-FWS-200H | 150-200 | 48     | 38   | 54         | 44  | 100 | 6  | 2"          | 3/4"        | 2"         | 2"       | 1"    |
| MMM-FWS-300H | 200-300 | 60     | 38   | 66         | 44  | 100 | 6  | 2.5"        | 1"          | 2.5"       | 2"       | 1"    |
| MMM-FWS-500H | 300-500 | 72     | 46   | 79         | 52  | 105 | 6  | 2.5"        | 1 1/4"      | 2.5"       | 2"       | 1"    |