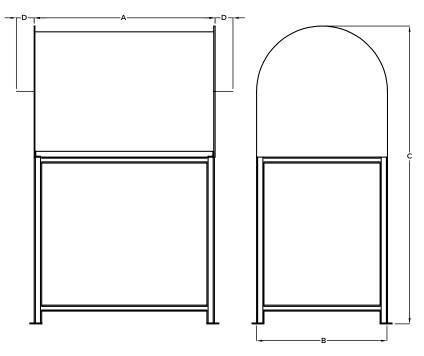

## Vertical and Horizontal Feed Water Tank Specifications

#### **MMM-FWS-XXXH**

**MMM-FWS-XXXV** 

|              |         | Tank   |      | Dimensions |     |     |    | Connections |             |            |          |       |
|--------------|---------|--------|------|------------|-----|-----|----|-------------|-------------|------------|----------|-------|
|              |         | Length | Dia  | Α          | В   | С   | D  | Vent        | Water Inlet | Condensate | Overflow | Drain |
| Model        | HP      | in     | in   | in         | in  | in  | in | NPT         | NPT         | NPT        | NPT      | NPT   |
| MMM-FWS-030V | 0-30    | 24     | 19   | 19         | N/A | 60  | 6  | 1 1/2"      | 1/2"        | 1 1/2"     | 1 1/2"   | 3/4"  |
| MMM-FWS-050V | 30-50   | 30     | 23   | 23         | N/A | 65  | 6  | 1 1/2"      | 1/2"        | 1 1/2"     | 1 1/2"   | 3/4"  |
| MMM-FWS-100V | 50-100  | 36     | 28.5 | 28.5       | N/A | 70  | 6  | 2"          | 1/2"        | 2"         | 2"       | 3/4"  |
| MMM-FWS-050H | 30-50   | 30     | 23   | 36         | 29  | 92  | 6  | 1 1/2"      | 1/2"        | 1 1/2"     | 1 1/2"   | 3/4"  |
| MMM-FWS-100H | 50-100  | 36     | 28.5 | 42         | 34  | 96  | 6  | 2"          | 1/2"        | 2"         | 2"       | 1"    |
| MMM-FWS-150H | 100-150 | 48     | 30.5 | 54         | 36  | 96  | 6  | 2"          | 3/4"        | 2"         | 2"       | 1"    |
| MMM-FWS-200H | 150-200 | 48     | 38   | 54         | 44  | 100 | 6  | 2"          | 3/4"        | 2"         | 2"       | 1"    |
| MMM-FWS-300H | 200-300 | 60     | 38   | 66         | 44  | 100 | 6  | 2.5"        | 1"          | 2.5"       | 2"       | 1"    |
| MMM-FWS-500H | 300-500 | 72     | 46   | 79         | 52  | 105 | 6  | 2.5"        | 1 1/4"      | 2.5"       | 2"       | 1"    |